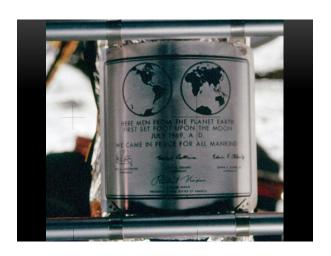

- "I believe that this nation should commit itself to achieving the goal, before this decade is out, of landing a man on the Moon and returning him safely to the Earth."
- "I believe that this nation should commit itself to achieving the goal, before this decade is out, of landing a man on the Moon and returning him safely to the Earth."
- "We choose to go to the Moon in this decade and do the other things, not because they are easy, but because they are hard, because that goal will serve to organize and measure the best of our energies and skills, because that challenge is one that we are willing to accept, one we are unwilling to postpone, and one which we intend to win."