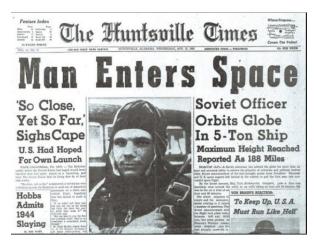

- "I believe that this nation should commit itself to achieving the goal, before this decade is out, of landing a man on the Moon and returning him safely to the Earth."
- "I believe that this nation should commit itself to achieving the goal, before this decade is out, of landing a man on the Moon and returning him safely to the Earth."
- "We choose to go to the Moon in this decade and do the other things, not because they are easy, but because they are hard, because that goal will serve to organize and measure the best of our energies and skills, because that challenge is one that we are willing to accept, one we are unwilling to postpone, and one which we intend to win."