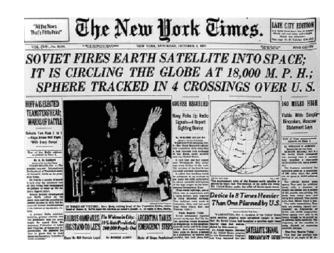

- "I believe that this nation should commit itself to achieving the goal, before this decade is out, of landing a man on the Moon and returning him safely to the Earth."
- "I believe that this nation should commit itself to achieving the goal, before this decade is out, of landing a man on the Moon and returning him safely to the Earth."
- "We choose to go to the Moon in this decade and do the other things, not because they are easy, but because they are hard, because that goal will serve to organize and measure the best of our energies and skills, because that challenge is one that we are willing to accept, one we are unwilling to postpone, and one which we intend to win."