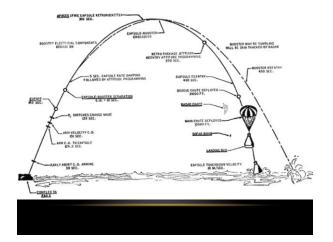

- "I believe that this nation should commit itself to achieving the goal, before this decade is out, of landing a man on the Moon and returning him safely to the Earth."
- "I believe that this nation should commit itself to achieving the goal, before this decade is out, of landing a man on the Moon and returning him safely to the Earth."
- "We choose to go to the Moon in this decade and do the other things, not because they are easy, but because they are hard, because that goal will serve to organize and measure the best of our energies and skills, because that challenge is one that we are willing to accept, one we are unwilling to postpone, and one which we intend to win."





















- The Apollo 10 crew holds the distinction of being the humans who have traveled to the