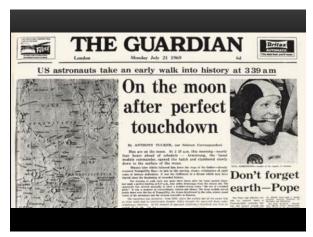

- "I believe that this nation should commit itself to achieving the goal, before this decade is out, of landing a man on the Moon and returning him safely to the Earth."
- "I believe that this nation should commit itself to achieving the goal, before this decade is out, of landing a man on the Moon and returning him safely to the Earth."
- "We choose to go to the Moon in this decade and do the other things, not because they are easy, but because they are hard, because that goal will serve to organize and measure the best of our energies and skills, because that challenge is one that we are willing to accept, one we are unwilling to postpone, and one which we intend to win."