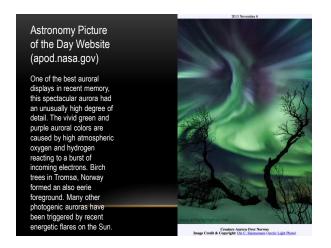

- "I believe that this nation should commit itself to achieving the goal, before this decade is out, of landing a man on the Moon and returning him safely to the Earth."
- "I believe that this nation should commit itself to achieving the goal, before this decade is out, of landing a man on the Moon and returning him safely to the Earth."
- "We choose to go to the Moon in this decade and do the other things, not because they are easy, but because they are hard, because that goal will serve to organize and measure the best of our energies and skills, because that challenge is one that we are willing to accept, one we are unwilling to postpone, and one which we intend to win."





















- The Apollo 10 crew holds the distinction of