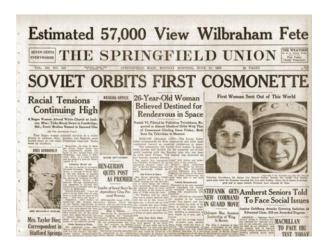

- "I believe that this nation should commit itself to achieving the goal, before this decade is out, of landing a man on the Moon and returning him safely to the Earth."
- "I believe that this nation should commit itself to achieving the goal, before this decade is out, of landing a man on the Moon and returning him safely to the Earth."
- "We choose to go to the Moon in this decade and do the other things, not because they are easy, but because they are hard, because that goal will serve to organize and measure the best of our energies and skills, because that challenge is one that we are willing to accept, one we are unwilling to postpone, and one which we intend to win."





















- The Apollo 10 crew holds the distinction of being the humans who have traveled to the farthest point away from home, (254,110 miles from their homes and families in Houston.
- Apollo 10 set the record for the highest speed attained by a manned vehicle at 39,897 km/h (11.08 km/s or 24,791 mph) during the return from the Moon on May 26, 1969.