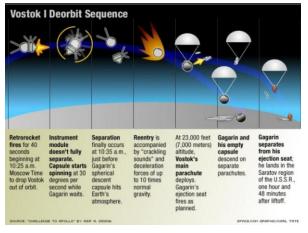

- "I believe that this nation should commit itself to achieving the goal, before this decade is out, of landing a man on the Moon and returning him safely to the Earth."
- "I believe that this nation should commit itself to achieving the goal, before this decade is out, of landing a man on the Moon and returning him safely to the Earth."
- "We choose to go to the Moon in this decade and do the other things, not because they are easy, but because they are hard, because that goal will serve to organize and measure the best of our energies and skills, because that challenge is one that we are willing to accept, one we are unwilling to postpone, and one which we intend to win."





















- The Apollo 10 crew holds the distinction of being the humans who have traveled t