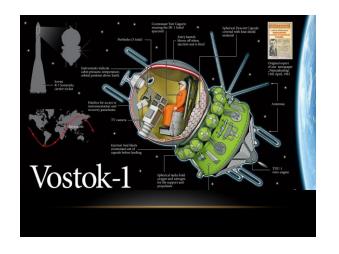

- "I believe that this nation should commit itself to achieving the goal, before this decade is out, of landing a man on the Moon and returning him safely to the Earth."
- "I believe that this nation should commit itself to achieving the goal, before this decade is out, of landing a man on the Moon and returning him safely to the Earth."
- "We choose to go to the Moon in this decade and do the other things, not because they are easy, but because they are hard, because that goal will serve to organize and measure the best of our energies and skills, because that challenge is one that we are willing to accept, one we are unwilling to postpone, and one which we intend to win."





















- The Apollo 10 crew holds the distinction of being the humans who have traveled