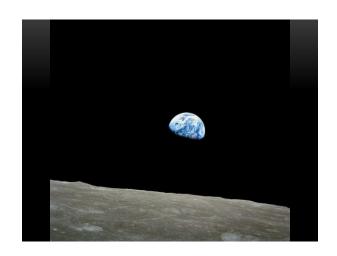

- The Apollo 10 crew holds the distinction of being the humans who have traveled to the farthest point away from home, (254,110 miles from their homes and families in Houston.
- Apollo 10 set the record for the highest speed attained by a manned vehicle at 39,897 km/h (11.08 km/s or 24,791 mph) during the return from the Moon on May 26, 1969.