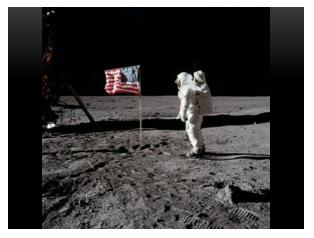

- "I believe that this nation should commit itself to achieving the goal, before this decade is out, of landing a man on the Moon and returning him safely to the Earth."
- "I believe that this nation should commit itself to achieving the goal, before this decade is out, of landing a man on the Moon and returning him safely to the Earth."
- "We choose to go to the Moon in this decade and do the other things, not because they are easy, but because they are hard, because that goal will serve to organize and measure the best of our energies and skills, because that challenge is one that we are willing to accept, one we are unwilling to postpone, and one which we intend to win."