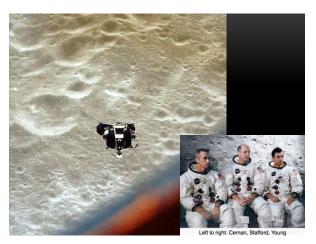

- The Apollo 10 crew holds the distinction of being the humans who have traveled to the farthest point away from home, (254,110 miles from their homes and families in Houston.
- Apollo 10 set the record for the highest speed attained by a manned vehicle at 39,897 km/h (11.08 km/s or 24,791 mph) during the return from the Moon on May 26, 1969.