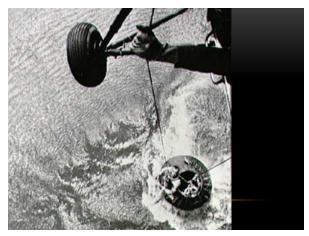

- "I believe that this nation should commit itself to achieving the goal, before this decade is out, of landing a man on the Moon and returning him safely to the Earth."
- "I believe that this nation should commit itself to achieving the goal, before this decade is out, of landing a man on the Moon and returning him safely to the Earth."
- "We choose to go to the Moon in this decade and do the other things, not because they are easy, but because they are hard, because that goal will serve to organize and measure the best of our energies and skills, because that challenge is one that we are willing to accept, one we are unwilling to postpone, and one which we intend to win."





















- The Apollo 10 crew holds the distinction of being the humans who have traveled to the fa