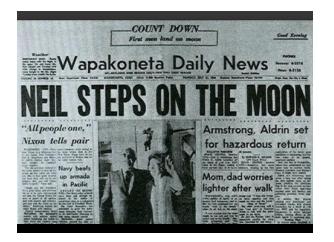

- "I believe that this nation should commit itself to achieving the goal, before this decade is out, of landing a man on the Moon and returning him safely to the Earth."
- "I believe that this nation should commit itself to achieving the goal, before this decade is out, of landing a man on the Moon and returning him safely to the Earth."
- "We choose to go to the Moon in this decade and do the other things, not because they are easy, but because they are hard, because that goal will serve to organize and measure the best of our energies and skills, because that challenge is one that we are willing to accept, one we are unwilling to postpone, and one which we intend to win."